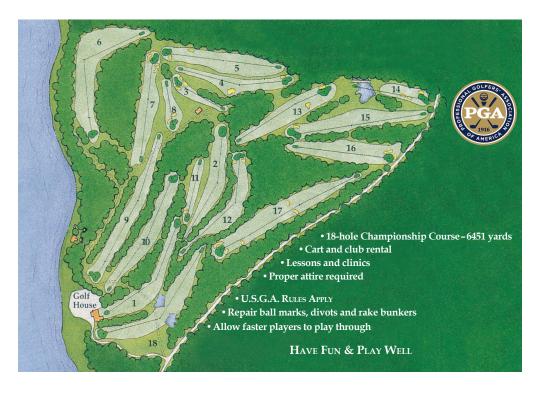

## WHITEFACE CLUB & RESORT ON THE SHORES OF LAKE PLACID

373 Whiteface Inn Lane, Lake Placid, New York 12946 (518) 523-7888 • (518) 523-2551 • www.whitefaceclubresort.com

|                                                           |                                                                                                    | Handicap                                                                    |                                                                     |                                                 |                               |       |                                |         | Hand                                                                        | ICAP                                                                        |  |
|-----------------------------------------------------------|----------------------------------------------------------------------------------------------------|-----------------------------------------------------------------------------|---------------------------------------------------------------------|-------------------------------------------------|-------------------------------|-------|--------------------------------|---------|-----------------------------------------------------------------------------|-----------------------------------------------------------------------------|--|
|                                                           |                                                                                                    | Course<br>Blu<br>Wh                                                         |                                                                     |                                                 |                               |       | Course I<br>Red 71.5<br>Gold 6 | 5 - 125 |                                                                             |                                                                             |  |
|                                                           |                                                                                                    | BLUE                                                                        | WHITE                                                               | P<br>A                                          | H<br>D<br>C<br>P              |       |                                |         | Gold                                                                        | Red                                                                         |  |
|                                                           |                                                                                                    | Yds                                                                         | Yds                                                                 | A<br>R                                          | P                             |       |                                |         | Yds                                                                         | Yds                                                                         |  |
| 1                                                         | J. Peter Martin                                                                                    | 334                                                                         | 320                                                                 | 4                                               | 14                            |       |                                |         | 295                                                                         | 286                                                                         |  |
| 2                                                         | Lean-To                                                                                            | 364                                                                         | 353                                                                 | 4                                               | 6                             |       |                                |         | 264                                                                         | 259                                                                         |  |
| 3                                                         | Old Club<br>House                                                                                  | 184                                                                         | 172                                                                 | 3                                               | 16                            |       |                                |         | 159                                                                         | 150                                                                         |  |
| 4                                                         | Deer Run                                                                                           | 377                                                                         | 370                                                                 | 4                                               | 10                            |       |                                |         | 294                                                                         | 290                                                                         |  |
| 5                                                         | Evergreen                                                                                          | 410                                                                         | 397                                                                 | 4                                               | 7                             |       |                                |         | 345                                                                         | 340                                                                         |  |
| 6                                                         | WHITEFACE                                                                                          | 483                                                                         | 476                                                                 | 5                                               | 3                             |       |                                |         | 411                                                                         | 406                                                                         |  |
| 7                                                         | Long View                                                                                          | 342                                                                         | 330                                                                 | 4                                               | 12                            |       |                                |         | 277                                                                         | 272                                                                         |  |
| 8                                                         | Garden                                                                                             | 161                                                                         | 156                                                                 | 3                                               | 17                            |       |                                |         | 149                                                                         | 144                                                                         |  |
| 9                                                         | Placid                                                                                             | 415                                                                         | 356                                                                 | 4                                               | 8                             |       |                                |         | 344                                                                         | 334                                                                         |  |
| OUT                                                       |                                                                                                    | 3070                                                                        | 2930                                                                | 35                                              |                               |       |                                |         | 2538                                                                        | 2481                                                                        |  |
|                                                           |                                                                                                    | Player                                                                      |                                                                     |                                                 |                               |       |                                |         | Player                                                                      |                                                                             |  |
|                                                           |                                                                                                    |                                                                             | PLAYE                                                               | R                                               |                               |       |                                |         | PLAY                                                                        | YER                                                                         |  |
| 10                                                        | Adirondack                                                                                         | 352                                                                         | PLAYE                                                               | R 4                                             | 13                            |       |                                |         | PLAY 284                                                                    | YER 279                                                                     |  |
| 10<br>11                                                  | ADIRONDACK THE GLEN                                                                                |                                                                             | I                                                                   |                                                 | 13<br>18                      |       |                                |         |                                                                             | ſ                                                                           |  |
|                                                           |                                                                                                    | 352                                                                         | 342                                                                 | 4                                               |                               |       |                                |         | 284                                                                         | 279                                                                         |  |
| 11                                                        | THE GLEN                                                                                           | 352<br>145                                                                  | 342<br>134                                                          | 4 3                                             | 18                            |       |                                |         | 284<br>124                                                                  | 279<br>116                                                                  |  |
| 11<br>12                                                  | THE GLEN INDIAN PASS MOUNTAIN                                                                      | 352<br>145<br>365                                                           | 342<br>134<br>357                                                   | 4<br>3<br>4                                     | 18                            |       |                                |         | 284<br>124<br>308                                                           | 279<br>116<br>304                                                           |  |
| 11<br>12<br>13                                            | THE GLEN INDIAN PASS MOUNTAIN RANGE LITTLE POND STONE SHELTER                                      | 352<br>145<br>365<br>365                                                    | 342<br>134<br>357<br>350                                            | 4<br>3<br>4<br>4                                | 18<br>11<br>15                |       |                                |         | 284<br>124<br>308<br>294                                                    | 279<br>116<br>304<br>290                                                    |  |
| 11<br>12<br>13<br>14                                      | THE GLEN INDIAN PASS MOUNTAIN RANGE LITTLE POND                                                    | 352<br>145<br>365<br>365<br>220                                             | 342<br>134<br>357<br>350<br>212                                     | 4<br>3<br>4<br>4<br>3                           | 18<br>11<br>15<br>5           |       |                                |         | 284<br>124<br>308<br>294<br>126                                             | 279<br>116<br>304<br>290<br>120                                             |  |
| 11<br>12<br>13<br>14<br>15<br>16<br>17                    | THE GLEN INDIAN PASS MOUNTAIN RANGE LITTLE POND STONE SHELTER FOREVER WILD LONG JOURNEY            | 352<br>145<br>365<br>365<br>220<br>406<br>310<br>524                        | 342<br>134<br>357<br>350<br>212<br>356<br>305<br>511                | 4<br>3<br>4<br>4<br>3<br>4<br>4<br>5            | 18<br>11<br>15<br>5<br>4      |       |                                |         | 284<br>124<br>308<br>294<br>126<br>331<br>295<br>472                        | 279<br>116<br>304<br>290<br>120<br>329<br>293<br>454                        |  |
| 11<br>12<br>13<br>14<br>15<br>16<br>17<br>18              | THE GLEN INDIAN PASS MOUNTAIN RANGE LITTLE POND STONE SHELTER FOREVER WILD                         | 352<br>145<br>365<br>365<br>220<br>406<br>310                               | 342<br>134<br>357<br>350<br>212<br>356<br>305                       | 4<br>3<br>4<br>4<br>3<br>4                      | 18<br>11<br>15<br>5<br>4<br>9 |       |                                |         | 284<br>124<br>308<br>294<br>126<br>331<br>295<br>472<br>450                 | 279<br>116<br>304<br>290<br>120<br>329<br>293<br>454<br>418                 |  |
| 11<br>12<br>13<br>14<br>15<br>16<br>17                    | THE GLEN INDIAN PASS MOUNTAIN RANGE LITTLE POND STONE SHELTER FOREVER WILD LONG JOURNEY            | 352<br>145<br>365<br>365<br>220<br>406<br>310<br>524<br>487<br>3174         | 342<br>134<br>357<br>350<br>212<br>356<br>305<br>511<br>468<br>3035 | 4<br>3<br>4<br>4<br>3<br>4<br>4<br>5<br>5<br>36 | 18<br>11<br>15<br>5<br>4<br>9 |       |                                |         | 284<br>124<br>308<br>294<br>126<br>331<br>295<br>472<br>450<br>2684         | 279<br>116<br>304<br>290<br>120<br>329<br>293<br>454<br>418<br>2603         |  |
| 11<br>12<br>13<br>14<br>15<br>16<br>17<br>18              | THE GLEN INDIAN PASS MOUNTAIN RANGE LITTLE POND STONE SHELTER FOREVER WILD LONG JOURNEY            | 352<br>145<br>365<br>365<br>220<br>406<br>310<br>524<br>487                 | 342<br>134<br>357<br>350<br>212<br>356<br>305<br>511<br>468         | 4<br>3<br>4<br>4<br>3<br>4<br>4<br>5            | 18<br>11<br>15<br>5<br>4<br>9 |       |                                |         | 284<br>124<br>308<br>294<br>126<br>331<br>295<br>472<br>450                 | 279<br>116<br>304<br>290<br>120<br>329<br>293<br>454<br>418                 |  |
| 11<br>12<br>13<br>14<br>15<br>16<br>17<br>18<br>IN        | THE GLEN INDIAN PASS MOUNTAIN RANGE LITTLE POND STONE SHELTER FOREVER WILD LONG JOURNEY            | 352<br>145<br>365<br>365<br>220<br>406<br>310<br>524<br>487<br>3174         | 342<br>134<br>357<br>350<br>212<br>356<br>305<br>511<br>468<br>3035 | 4<br>3<br>4<br>4<br>3<br>4<br>4<br>5<br>5<br>36 | 18<br>11<br>15<br>5<br>4<br>9 |       |                                |         | 284<br>124<br>308<br>294<br>126<br>331<br>295<br>472<br>450<br>2684         | 279<br>116<br>304<br>290<br>120<br>329<br>293<br>454<br>418<br>2603         |  |
| 11<br>12<br>13<br>14<br>15<br>16<br>17<br>18<br>IN        | THE GLEN INDIAN PASS MOUNTAIN RANGE LITTLE POND STONE SHELTER FOREVER WILD LONG JOURNEY HOME AGAIN | 352<br>145<br>365<br>365<br>220<br>406<br>310<br>524<br>487<br>3174<br>6244 | 342<br>134<br>357<br>350<br>212<br>356<br>305<br>511<br>468<br>3035 | 4<br>3<br>4<br>4<br>3<br>4<br>4<br>5<br>5<br>36 | 18<br>11<br>15<br>5<br>4<br>9 |       |                                |         | 284<br>124<br>308<br>294<br>126<br>331<br>295<br>472<br>450<br>2684<br>5222 | 279<br>116<br>304<br>290<br>120<br>329<br>293<br>454<br>418<br>2603<br>5084 |  |
| 11<br>12<br>13<br>14<br>15<br>16<br>17<br>18<br>IN<br>TOT | THE GLEN INDIAN PASS MOUNTAIN RANGE LITTLE POND STONE SHELTER FOREVER WILD LONG JOURNEY            | 352<br>145<br>365<br>365<br>220<br>406<br>310<br>524<br>487<br>3174<br>6244 | 342<br>134<br>357<br>350<br>212<br>356<br>305<br>511<br>468<br>3035 | 4<br>3<br>4<br>4<br>3<br>4<br>4<br>5<br>5<br>36 | 18<br>11<br>15<br>5<br>4<br>9 | ATTES | 5T                             |         | 284<br>124<br>308<br>294<br>126<br>331<br>295<br>472<br>450<br>2684         | 279<br>116<br>304<br>290<br>120<br>329<br>293<br>454<br>418<br>2603<br>5084 |  |